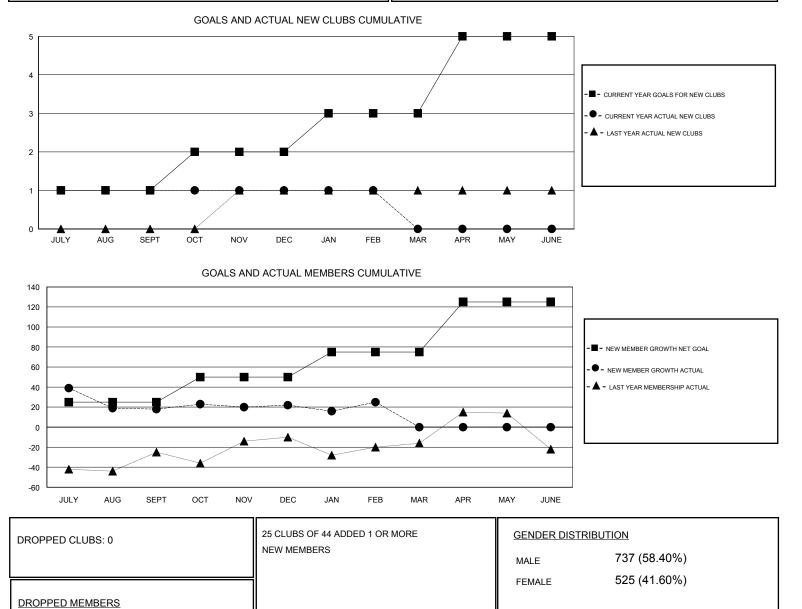

## GMT: Gary Wong

|    | LOCATION CALIFORNIA |  |  |  |  |  |  |
|----|---------------------|--|--|--|--|--|--|
| 15 |                     |  |  |  |  |  |  |

GMT CA

| Clubs                 |               |           |               | Members               |                                                                |                                                              |                                                    |
|-----------------------|---------------|-----------|---------------|-----------------------|----------------------------------------------------------------|--------------------------------------------------------------|----------------------------------------------------|
| RESULTS FOR 2016-2017 |               |           |               | RESULTS FOR 2016-2017 |                                                                |                                                              |                                                    |
| QUARTER               | NEW CLUB GOAL | NEW CLUBS | DROPPED CLUBS | QUARTER               | NEW MEMBER GROWTH<br>NET GOAL (not reinstated<br>or transfers) | NEW MEMBER<br>GROWTH ACTUAL (not<br>reinstated or transfers) | DROPPED<br>MEMBERS ACTUAL<br>(including transfers) |
| JULY/AUG/SEPT         | 1             | 1         | 0             | JULY/AUG/SEPT         | 25                                                             | 83                                                           | 65                                                 |
| OCT/NOV/DEC           | 1             | 0         | 0             | OCT/NOV/DEC           | 25                                                             | 31                                                           | 27                                                 |
| JAN/FEB/MAR           | 1             | 0         | 0             | JAN/FEB/MAR           | 25                                                             | 14                                                           | 11                                                 |
| APR/MAY/JUNE          | 2             | 0         | 0             | APR/MAY/JUNE          | 50                                                             | 0                                                            | 0                                                  |